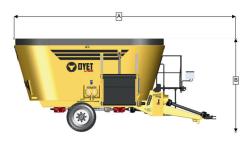

## "Classic" Series Characteristics

- 3-sensor weighing system
- Compact design thanks to integrated chassis
- · Optimized for more affordable prices without losing performance

| Classic Series   |            |                                                                |
|------------------|------------|----------------------------------------------------------------|
|                  |            | C-ZD15                                                         |
| Capacity         | ft³        | 530                                                            |
| Recommeded Power | Minimum HP | 80                                                             |
| PTO              | RPM        | 540                                                            |
| Auger speed      | RPM        | 18 / 32                                                        |
| Knifes           | Pcs.       | 10                                                             |
| Α                | in         | 245                                                            |
| С                | in         | 117.75                                                         |
| B*               | in         | 119.5                                                          |
| Lug nuts         | Pcs.       | 10                                                             |
| Wheels           | Size       | Dual tires:<br>245/70 R19.5<br>Flotation tires:<br>19.0/45 R17 |
| Empthy Weight*   | lb         | 10,781                                                         |
| Max mixing Load* | lb         | 11,574                                                         |