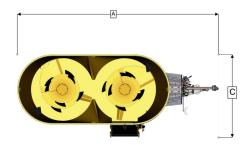

## "Classic" Series Characteristics

- 3-sensor weighing system
- Compact design thanks to integrated chassis
- · Optimized for more affordable prices without losing performance

| Classic Series   |            |                                                                |
|------------------|------------|----------------------------------------------------------------|
|                  |            | C-ZD15                                                         |
| Capacity         | ft³        | 530                                                            |
| Recommeded Power | Minimum HP | 80                                                             |
| PTO              | RPM        | 540                                                            |
| Auger speed      | RPM        | 18 / 32                                                        |
| Knifes           | Pcs.       | 10                                                             |
| Α                | in         | 245                                                            |
| С                | in         | 117.75                                                         |
| B*               | in         | 119.5                                                          |
| Lug nuts         | Pcs.       | 10                                                             |
| Wheels           | Size       | Dual tires:<br>245/70 R19.5<br>Flotation tires:<br>19.0/45 R17 |
| Empthy Weight*   | lb         | 10,781                                                         |
| Max mixing Load* | lb         | 11,574                                                         |