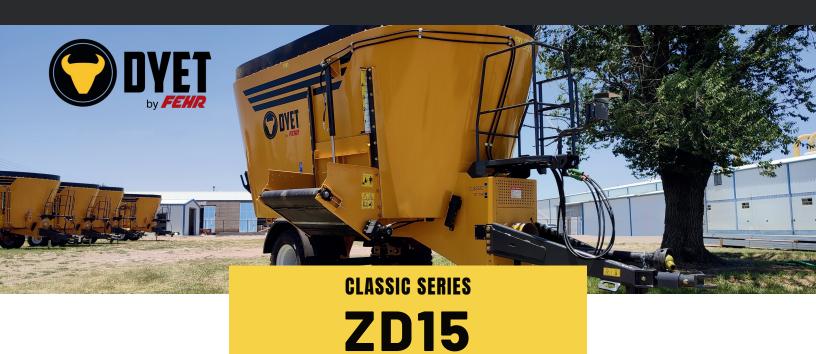

## "Classic" Series Characteristics

- 3-sensor weighing system
- Compact design thanks to integrated chassis
- · Optimized for more affordable prices without losing performance

| Classic Series   |            |                                                                |
|------------------|------------|----------------------------------------------------------------|
|                  |            | C-ZD15                                                         |
| Capacity         | ft³        | 530                                                            |
| Recommeded Power | Minimum HP | 80                                                             |
| PTO              | RPM        | 540                                                            |
| Auger speed      | RPM        | 18 / 32                                                        |
| Knifes           | Pcs.       | 10                                                             |
| Α                | in         | 245                                                            |
| С                | in         | 117.75                                                         |
| B*               | in         | 119.5                                                          |
| Lug nuts         | Pcs.       | 10                                                             |
| Wheels           | Size       | Dual tires:<br>245/70 R19.5<br>Flotation tires:<br>19.0/45 R17 |
| Empthy Weight*   | lb         | 10,781                                                         |
| Max mixing Load* | lb         | 11,574                                                         |